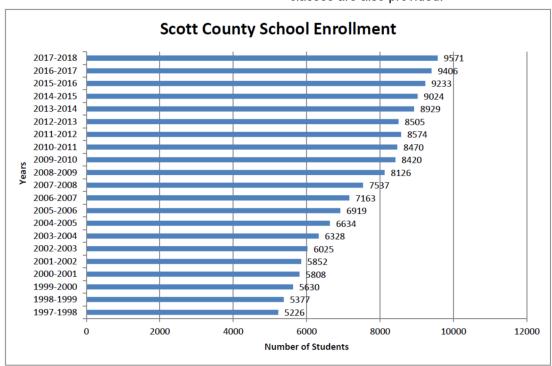

# **EDUCATION**

| School Type          | # of Facilities | Enrollment |
|----------------------|-----------------|------------|
| Pre-School           | 1               | 338        |
| Elementary           | 9               | 4,337      |
| Middle School        | 3               | 2,207      |
| High School          | 2               | 2,689      |
| Georgetown College   | 1               | 1,000      |
| Other Colleges/Univ. | 7               | 54,067     |
|                      | (Regional)      |            |