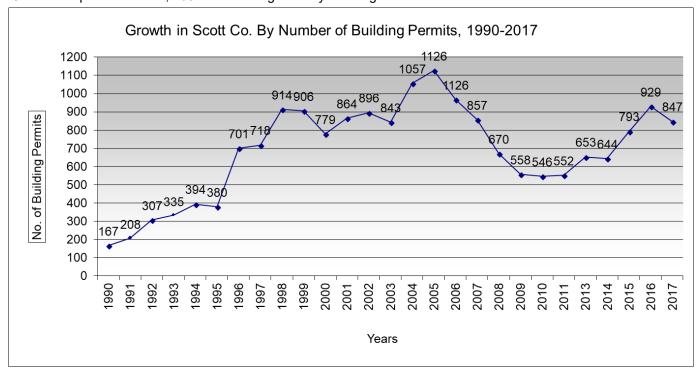

## HOUSING

In 2017, 847 building permits were issued in Georgetown/Scott County for a total of \$178.5 million in construction. Of the total permits issued, 409 were for single-family dwelling units.