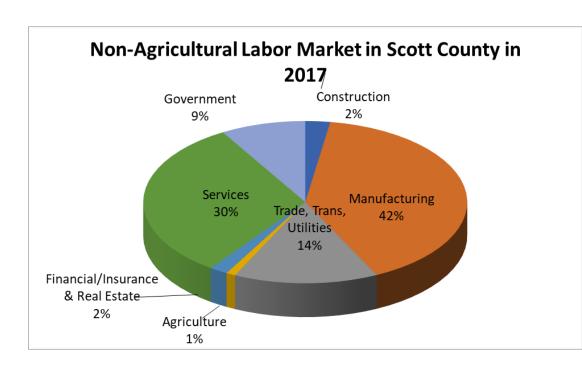

#### **LABOR DATA**

**Labor Market Area:** (Counties included in the Labor Market Area): Bourbon, Fayette, Franklin, Grant,

Harrison, Owen, Scott and Woodford

Total Civilian Labor Force (August 2018)

Scott County: 28,562

#### Example:

Total manufacturing employment exceeds 58% of the total labor force in Scott County.